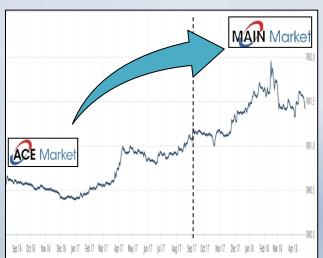

Ms Ng and the key management team was instrumental in the successful listing of HEB, the first listed engineering consultancy company in Malaysia, on the ACE market in August 2016 followed by a transfer to the Main Market in September 2017.

# 2. HEB — IPO JOURNEY KEY MILESTONES - POST IPO

**ENGINEERS** 

**Malaysia's Engineering DNA** 

SMHB Sdn Bhd

10 August 2016

Listed in ACE
Market of Bursa
Malaysia
Securities
Berhad

8-Sep 2017

Transferred to the Main Market of Bursa Malaysia Securities Berhad 29-Sep 2017